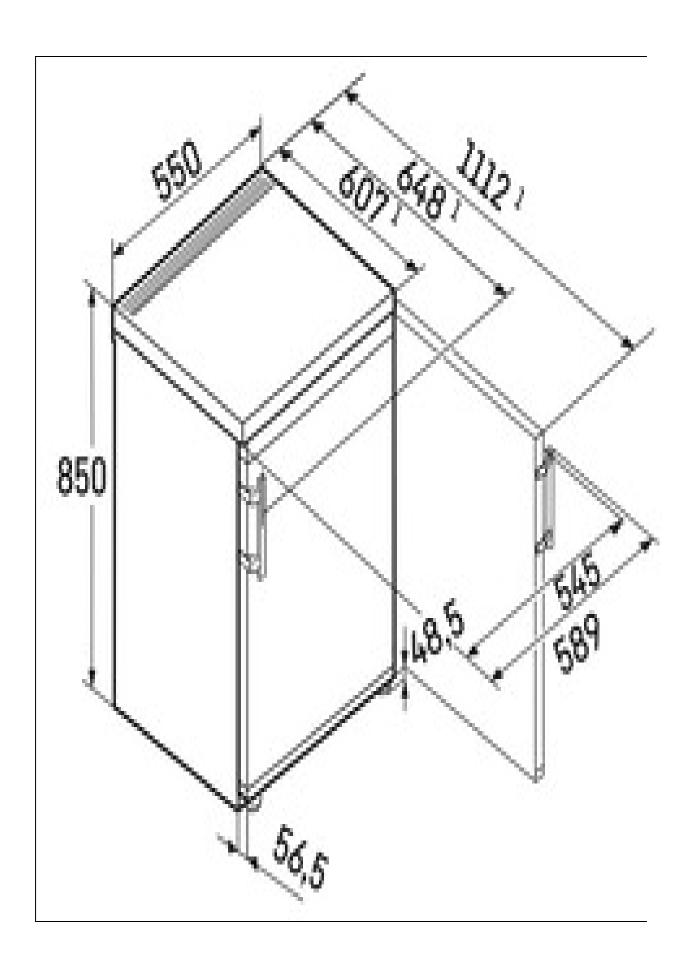

Fridges

Re 1400 Pure

03/09 Re 1400 Pure

Under counter refrigerator

Exterior dimensions: height/width/depth -  $85\ /\ 55\ /\ 60.7\ cm$ 

Total volume - 125 l

Noise level - 35 dB

Connectivity solution - —

#### Additional features

Technical data

General product information
Output and consumption
Control and functions
Refrigerator compartment
Design and materials
Set-up and installation
Specifications

Exterior dimensions: height/width/depth 85 / 55 / 60.7 cm

Exterior dimensions: height/width/depth (with 911.0 / 567.0 / 711.0 mm packaging)

| Weight (without packaging)        | 33.10 kg |
|-----------------------------------|----------|
| Weight (with packaging)           | 35.60 kg |
| Total volume **                   | 125 1    |
| Volume, refrigerator compartments | 1261     |