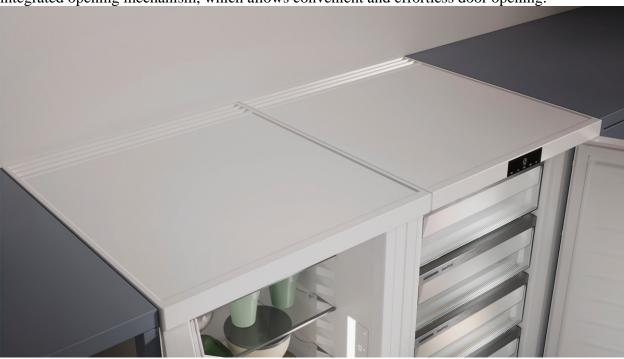

### Durable worktop

You can never have enough worktop space when cooking. That's why our Undercounter appliances come with a sturdy and durable surface that even withstands scratches and thereby serves as an extension of your working top.