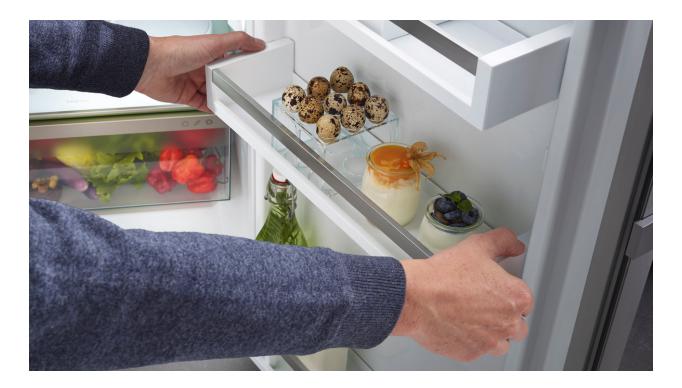

#### Door shelf

Do you want a safe storage area for your drinks or food? And do you still want to reach them easily? Our door shelves offer you both. They are height-adjustable and therefore meet all your requirements. The sliding and removable bottle holder is also convenient. This holds your bottles securely at all times.

Height-adjustable door shelves

Use all of the space in your Liebherr – and entirely to suit your requirements. The height adjustable inner door shelves will help with this: These allow you to change the height at which the shelves are mounted quickly and easily at any time – which means they can be used entirely flexibly and securely for storing a wide range of containers and food.