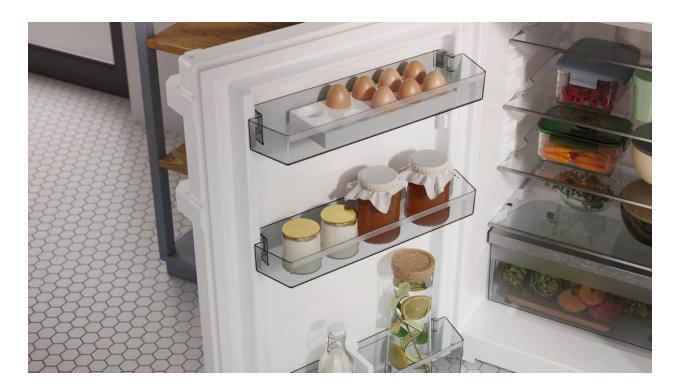

#### Door shelf

Do you want a safe storage area for your drinks or food? And do you still want to reach them easily? Our door shelves offer you both. They are height-adjustable and therefore meet all your requirements. The sliding and removable bottle holder is also convenient. This holds your bottles securely at all times.

Height-adjustable door shelves

Use all of the space in your Liebherr – and entirely to suit your requirements. The height adjustable inner door shelves will help with this: These allow you to change the height at which the shelves are mounted quickly and easily at any time – which means they can be used entirely flexibly and securely for storing a wide range of containers and food.