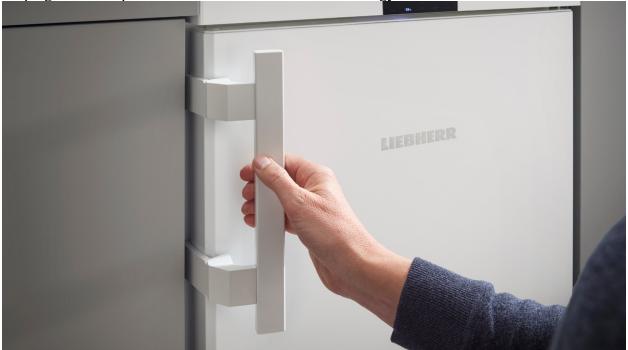

### Slimline handle with integrated opening mechanism

The sturdy, secure handles have an elegant, premium quality appearance and feature an integrated opening mechanism, which allows convenient and effortless door opening.