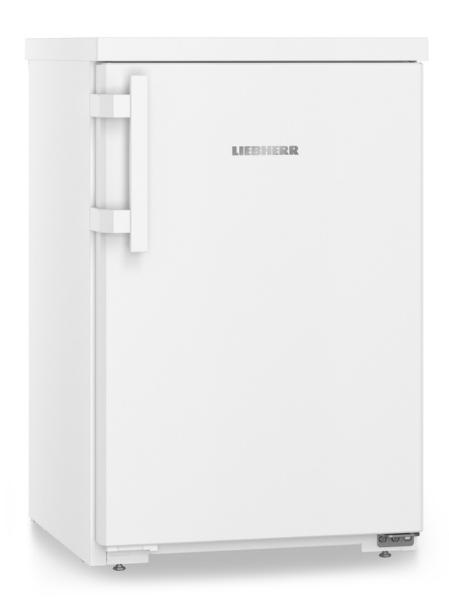

Fridges

Re 1400 Pure

03/09 Re 1400 Pure

Under counter refrigerator

Exterior dimensions: height/width/depth -  $85\ /\ 55\ /\ 60.7\ cm$ 

Total volume - 125 l

Noise level - 35 dB

Connectivity solution - —