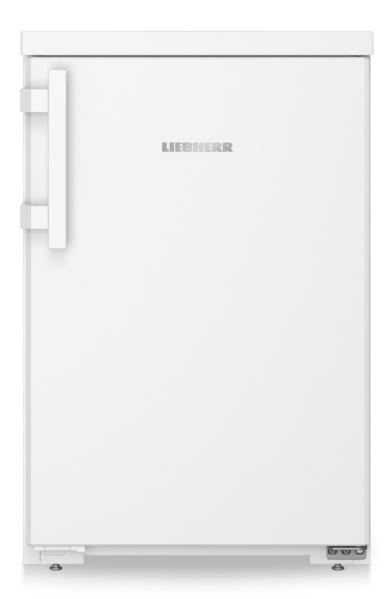

Fridges

Re 1400 Pure

03/09 Re 1400 Pure

Under counter refrigerator

Exterior dimensions: height/width/depth -  $85\ /\ 55\ /\ 60.7\ cm$ 

Total volume - 125 l

Noise level - 35 dB

Connectivity solution - —