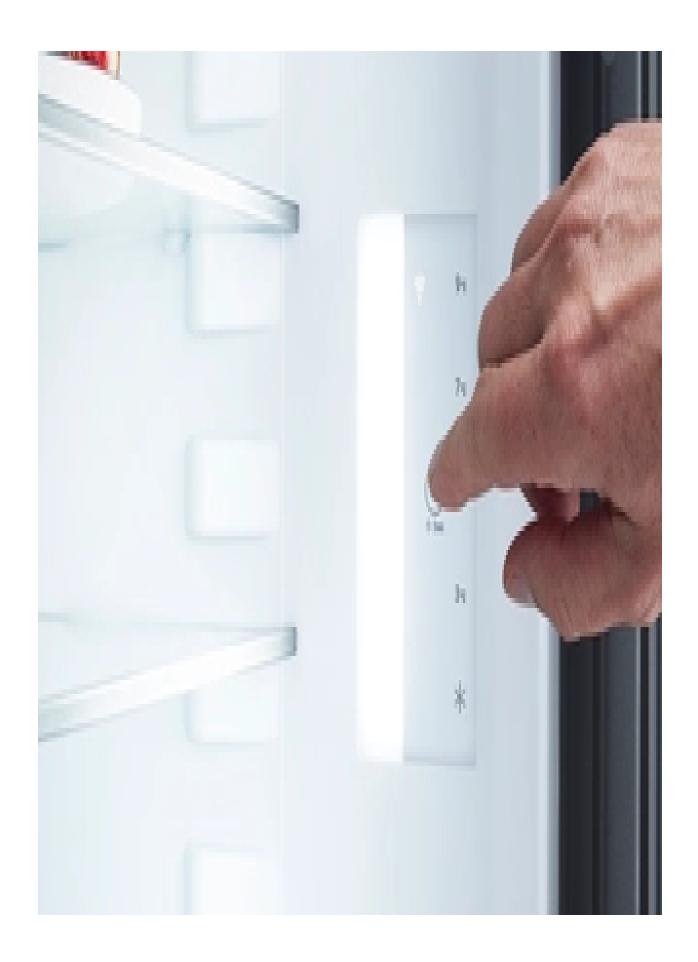

### TouchControl

A gentle finger tap and you set your Liebherr to 3, 5, 7 or 9° with TouchControl. So simple – and efficient, as the sleek button is integrated into the interior, creating more space for all your fresh goods.

TouchControl

A gentle finger tap and you set your Liebherr to 3, 5, 7 or  $9^{\circ}$  with TouchControl. So simple – and efficient, as the sleek button is integrated into the interior, creating more space for all your fresh

goods.