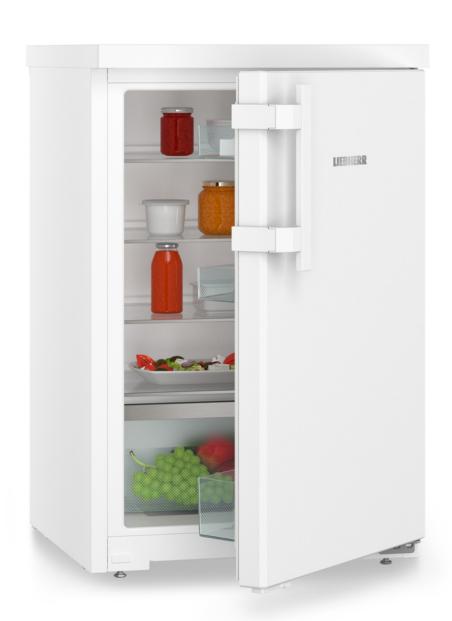

Fridges

Re 1400 Pure

03/09 Re 1400 Pure

Under counter refrigerator

Exterior dimensions: height/width/depth -  $85\ /\ 55\ /\ 60.7\ cm$ 

Total volume - 125 l

Noise level - 35 dB

Connectivity solution - —