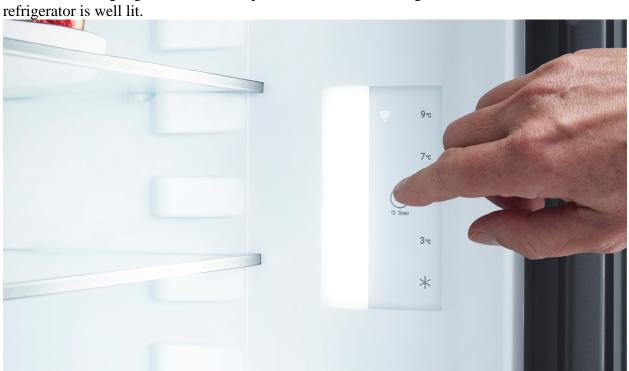

### TouchControl

A gentle finger tap and you set your Liebherr to 3, 5, 7 or 9° with TouchControl. So simple – and efficient, as the sleek button is integrated into the interior, creating more space for all your fresh goods.

TouchControl

A gentle finger tap and you set your Liebherr to 3, 5, 7 or  $9^{\circ}$  with TouchControl. So simple – and efficient, as the sleek button is integrated into the interior, creating more space for all your fresh

goods.