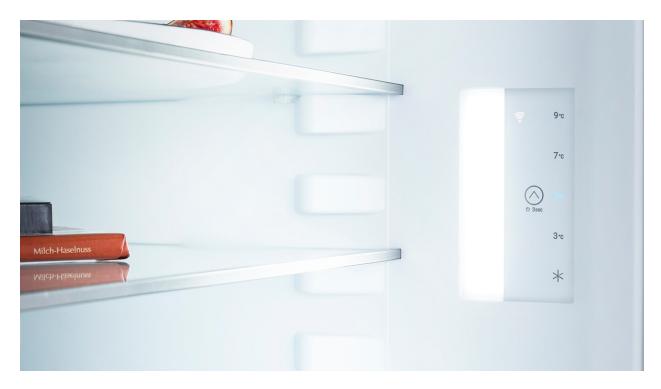

### LED light inside

The LED side lighting illuminates the interior from the side – providing a good overview of your food. Another highlight: the LEDs are positioned in front of the glass shelves so that even a full refrigerator is well lit.