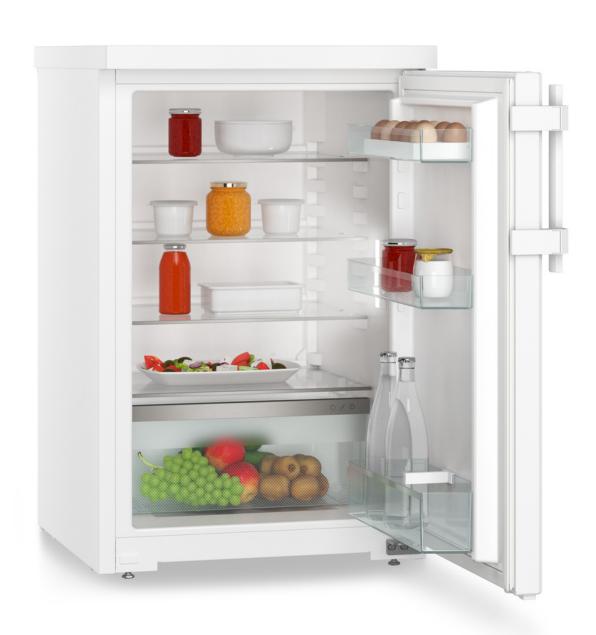

Fridges

Re 1400 Pure

03/09 Re 1400 Pure

Under counter refrigerator

Exterior dimensions: height/width/depth -  $85\ /\ 55\ /\ 60.7\ cm$ 

Total volume - 125 l

Noise level - 35 dB

Connectivity solution - —