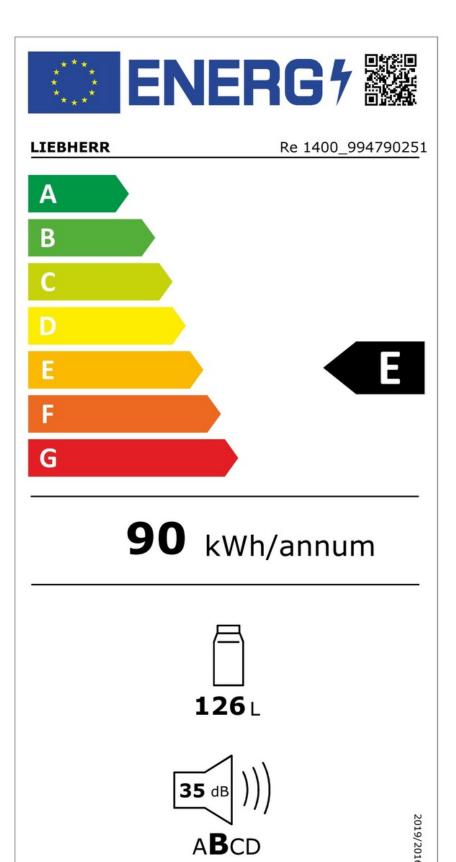

Fridges

Re 1400 Pure

03/09 Re 1400 Pure

Under counter refrigerator

Exterior dimensions: height/width/depth -  $85\ /\ 55\ /\ 60.7\ cm$ 

Total volume - 125 l

Noise level - 35 dB

Connectivity solution - —

Exterior dimensions: height/width/depth (with 911.0 / 567.0 / 711.0 mm packaging)

| Weight (without packaging)        | 33.10 kg |
|-----------------------------------|----------|
| Weight (with packaging)           | 35.60 kg |
| Total volume **                   | 125 1    |
| Volume, refrigerator compartments | 1261     |

\*

SmartDevice functionality based on availability

\*\*

In accordance with Regulation EU 2019/2016, we show the total volume as an integer (rounded down) and the volume of the freezer and freshness compartments with one digit after the decimal point. The complete range of efficiency classes can be found on page 9. According to (EU) 2017/1369 6a. The term "volume" refers to the term "total volume" mentioned in the current regulation.