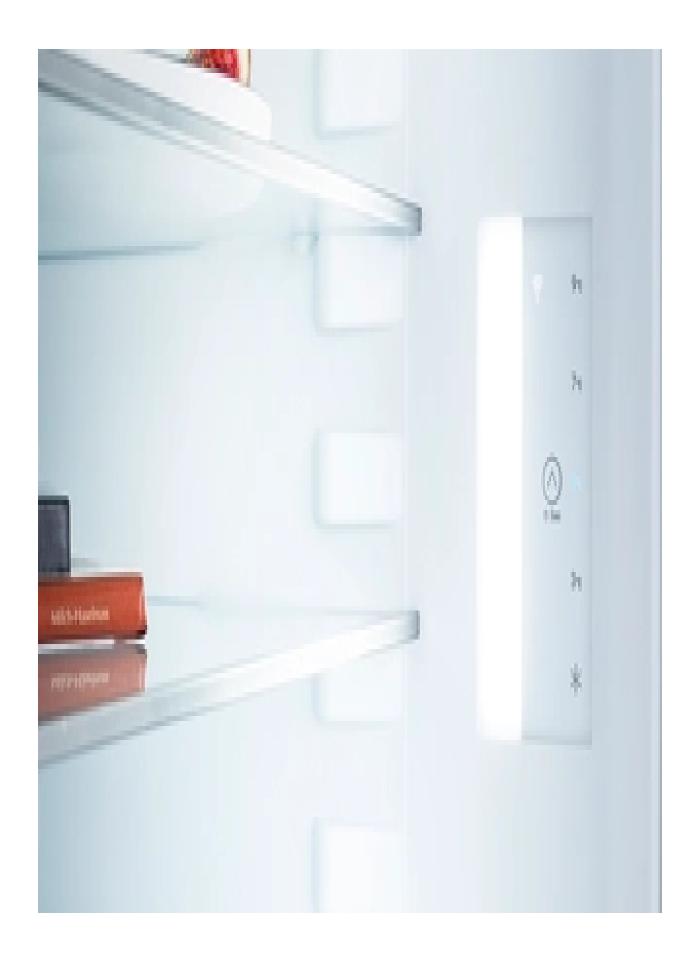

### TouchControl

A gentle finger tap and you set your Liebherr to 3, 5, 7 or 9° with TouchControl. So simple – and efficient, as the sleek button is integrated into the interior, creating more space for all your fresh goods.

TouchControl

A gentle finger tap and you set your Liebherr to 3, 5, 7 or  $9^{\circ}$  with TouchControl. So simple – and efficient, as the sleek button is integrated into the interior, creating more space for all your fresh

goods.