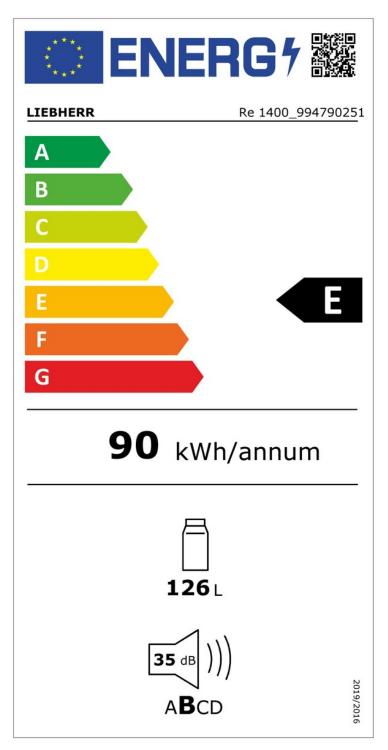

Fridges

Re 1400 Pure

03/09 Re 1400 Pure

Under counter refrigerator

Exterior dimensions: height/width/depth -  $85\ /\ 55\ /\ 60.7\ cm$ 

Total volume - 125 l

Noise level - 35 dB

Connectivity solution - —

Exterior dimensions: height/width/depth (with 911.0 / 567.0 / 711.0 mm packaging)

| Weight (without packaging)        | 33.10 kg |
|-----------------------------------|----------|
| Weight (with packaging)           | 35.60 kg |
| Total volume **                   | 125 1    |
| Volume, refrigerator compartments | 1261     |

\*

SmartDevice functionality based on availability

\*\*

In accordance with Regulation EU 2019/2016, we show the total volume as an integer (rounded down) and the volume of the freezer and freshness compartments with one digit after the decimal point. The complete range of efficiency classes can be found on page 9. According to (EU) 2017/1369 6a. The term "volume" refers to the term "total volume" mentioned in the current regulation.