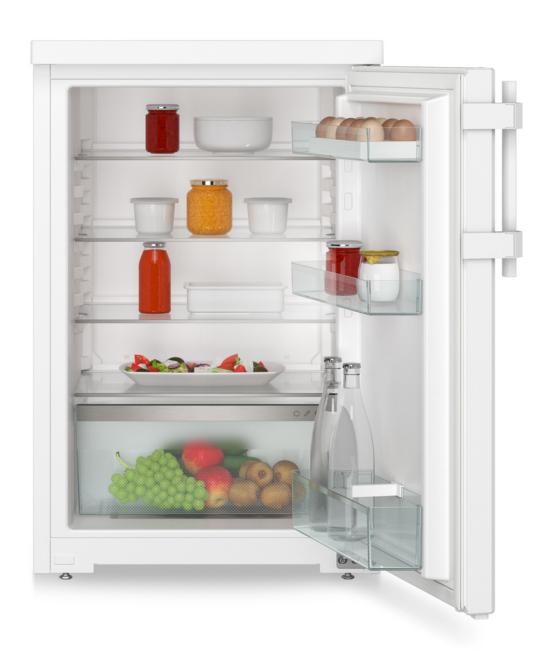

Fridges

Re 1400 Pure

03/09 Re 1400 Pure

Under counter refrigerator

Exterior dimensions: height/width/depth -  $85\ /\ 55\ /\ 60.7\ cm$ 

Total volume - 125 l

Noise level - 35 dB

Connectivity solution - —

#### Door shelf

Do you want a safe storage area for your drinks or food? And do you still want to reach them easily? Our door shelves offer you both. They are height-adjustable and therefore meet all your requirements. The sliding and removable bottle holder is also convenient. This holds your bottles securely at all times.

Height-adjustable door shelves

Use all of the space in your Liebherr – and entirely to suit your requirements. The height adjustable inner door shelves will help with this: These allow you to change the height at which the shelves are mounted quickly and easily at any time – which means they can be used entirely flexibly and securely for storing a wide range of containers and food.